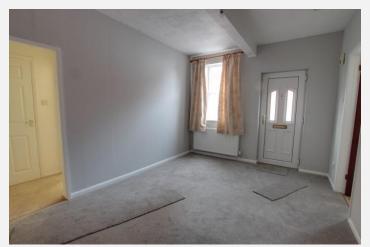

### **Ground floor**

**Lounge** 14' 4" x 10' 0" (4.38m x 3.04m) With PVCu front door, radiator and PVCu double glazed window.

**Kitchen/Breakfast Room** 14' 4" x 7' 8" (4.38m x 2.33m)

With a range of matching wall and base units with worktops over, breakfast bar, integrated double oven and hob and washing machine, radiator and PVCu double glazed window.