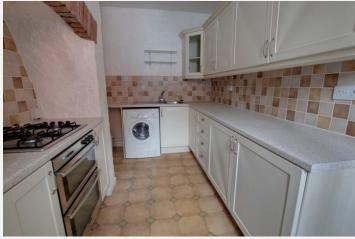

### **Ground floor**

**Lounge** 14' 4" x 10' 0" (4.38m x 3.04m) With PVCu front door, radiator and PVCu double glazed window.

**Kitchen/Breakfast Room** 14' 4" x 7' 8" (4.38m x 2.33m)

With a range of matching wall and base units with worktops over, breakfast bar, integrated double oven and hob and washing machine, radiator and PVCu double glazed window.