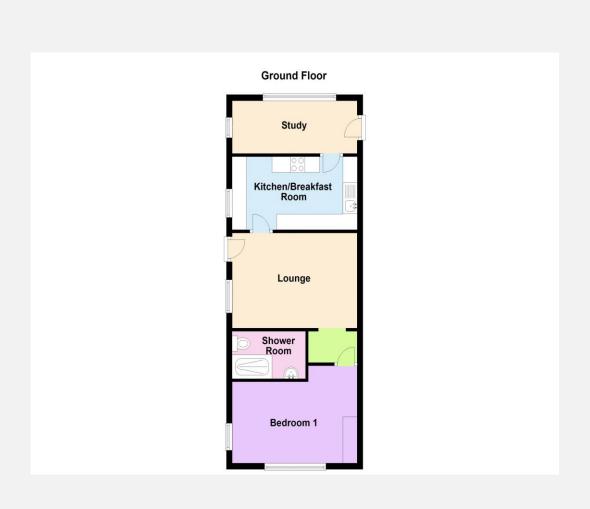

# The accommodation comprises

### **Ground floor**

**Lounge** 14' 4" x 10' 0" (4.38m x 3.04m) With PVCu front door, radiator and PVCu double glazed window.

**Kitchen/Breakfast Room** 14' 4" x 7' 8" (4.38m x 2.33m)

With a range of matching wall and base units with worktops over, breakfast bar, integrated double oven and hob and washing machine, radiator and PVCu double glazed window.

**Bedroom 1** 13' 9" max x 10' 2" max (4.18m x 3.1m) With radiator and PVCu double glazed window.

## **Shower Room**

With suit comprising double shower enclosure, W.C and hand basin. Heated towel rail and extractor fan.

**Study** 11' 4" x 5' 6" (3.46m x 1.68m)

With radiator and PVCu double glazed window.