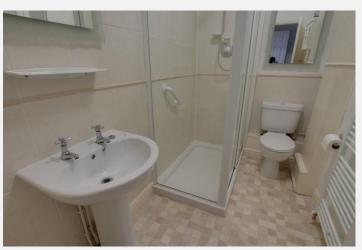

## **Shower Room**

With suit comprising double shower enclosure, W.C and hand basin. Heated towel rail and extractor fan.

**Study** 11' 4" x 5' 6" (3.46m x 1.68m)

With radiator and PVCu double glazed window.