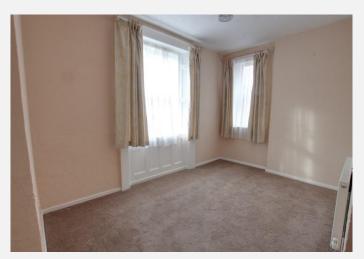

**Bedroom 1** 13' 9" max x 10' 2" max (4.18m x 3.1m) With radiator and PVCu double glazed window.